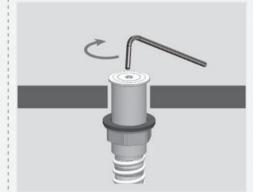

#### STEP 1 - FILLING THE SOAP TANK

Fill the soap tank with liquid soap until it is full. Open the top filling cap using the 6mm Allen key provided in the package.

Keep the key for future use (soap tank re-filling).