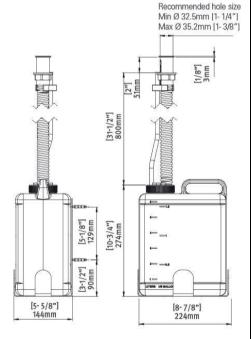

# **INSTALLATION**

TOP MULTIFEED KIT

Drill a hole in the deck or lavatory according to the top filling kit recommended hole size.

Remove the flat seal, disk and nut from the base of the top filling kit.

Recommended hole size

Place the top filling kit into the hole in the deck or lavatory and secure it in place using the flat seal, disk and nut.

If you are using the soap tank support fix it to the desired location.

**NOTE:** Keep in mind the maximum distance between the Multifeed dispenser pump and the Multifeed Kit should not exceed 3 meters.