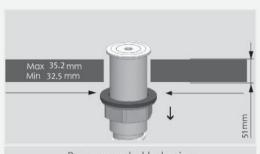

# **INSTALLATION**

TOP MULTIFEED KIT

Drill a hole in the deck or lavatory according to the top filling kit recommended hole size.

Remove the flat seal, disk and nut from the base of the top filling kit.

Recommended hole size