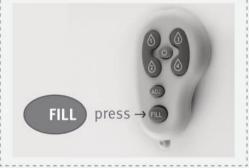

### STEP 2 - PRIMING THE SOAP

Press and hold the refill button located at the back of the pump assembly until soap is dispensed from the soap dispenser spout.

Alternately, press the FILL button on the soap or foam dispenser remote control (if available).