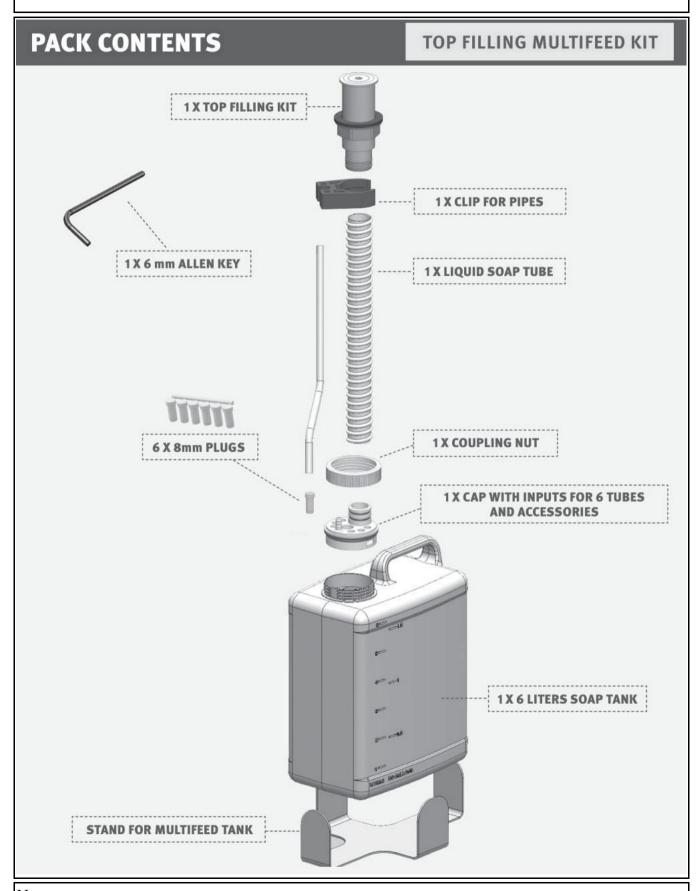

#### TOP FILLING MULTIFEED KIT WITH LEVEL INDICATION Touch Free Soap Dispensers Ref # 07220152

Top filling kit for multiple soap dispensing with soap level indication. Supports up to six soap dispensers and can be combined with Stern's deck mounted or wall mounted soap dispensers. Includes a 6 liter soap tank, tank support and top filling mechanism with anti-theft cover. Lockable top button in high quality chrome plated finish. Supplied with power splitter to be connected to the MF soap dispenser transformer.

Insert the Multifeed soap dispensers' pipes into the holes of the soap tank cap. Ensure the soap pipes reach the bottom of the soap tank and are not bent or curved.

NOTE: The Top filling Multifeed Kit enables installing up to 6 soap dispensers simultaneously. When installing less than 6 soap dispensers, make sure to plug the remaining holes with the provided 8mm plugs.

#### STEP 1 - FILLING THE SOAP TANK

Fill the soap tank with liquid soap until it is full. Open the top filling cap using the 6mm Allen key provided in the package.

Keep the key for future use (soap tank re-filling).