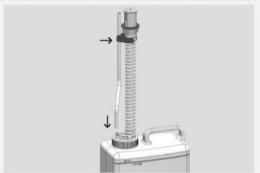

8

Cut the soap pipe coming from the Multifeed soap dispenser to the right length as required by the installation.

In order for the pipe to reach the bottom of the tank, make sure that the end of the pipe is approximately 2 cm longer than the tank inner base.

Insert the Multifeed soap dispensers' pipes into the holes of the soap tank cap. Ensure the soap pipes reach the bottom of the soap tank and are not bent or curved.

NOTE: The Top filling Multifeed Kit enables installing up to 6 soap dispensers simultaneously. When installing less than 6 soap dispensers, make sure to plug the remaining holes with the provided 8mm plugs.