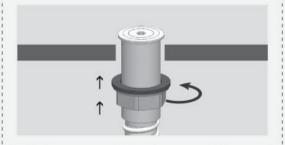

Place the top filling kit into the hole in the deck or lavatory and secure it in place using the flat seal, disk and nut.

If you are using the soap tank support fix it to the desired location.

**NOTE:** Keep in mind the maximum distance between the Multifeed dispenser pump and the Multifeed Kit should not exceed 3 meters.