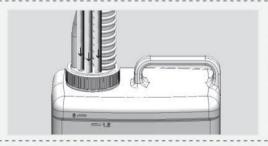

#### TOP FILLING MULTIFEED KIT WITH LEVEL INDICATION Touch Free Soap Dispensers Ref # 07220152

Top filling kit for multiple soap dispensing with soap level indication. Supports up to six soap dispensers and can be combined with Stern's deck mounted or wall mounted soap dispensers. Includes a 6 liter soap tank, tank support and top filling mechanism with anti-theft cover. Lockable top button in high quality chrome plated finish. Supplied with power splitter to be connected to the MF soap dispenser transformer.

#### Application:

Stern's Top filling multifeed soap dispenser kit with level indication is simple, clean and quick to install. The LED incorporated in the top filling cap indicates the following levels of soap:

# **INSTALLATION**

TOP MULTIFEED KIT

Drill a hole in the deck or lavatory according to the top filling kit recommended hole size.

Remove the flat seal, disk and nut from the base of the top filling kit.

Recommended hole size

Place the top filling kit into the hole in the deck or lavatory and secure it in place using the flat seal, disk and nut.

If you are using the soap tank support fix it to the desired location.

**NOTE:** Keep in mind the maximum distance between the Multifeed dispenser pump and the Multifeed Kit should not exceed 3 meters.

# **INSTALLATION**

TOP MULTIFEED KIT

 $\binom{7}{7}$ 

Connect the breathe pipe to the breathe nozzle in the cap. Ensure both the breathe pipe and the corrugated tube are connected to the top filling unit by means of the clip.

8

Cut the soap pipe coming from the Multifeed soap dispenser to the right length as required by the installation.

In order for the pipe to reach the bottom of the tank, make sure that the end of the pipe is approximately 2 cm longer than the tank inner base.

Insert the Multifeed soap dispensers' pipes into the holes of the soap tank cap. Ensure the soap pipes reach the bottom of the soap tank and are not bent or curved.

NOTE: The Top filling Multifeed Kit enables installing up to 6 soap dispensers simultaneously. When installing less than 6 soap dispensers, make sure to plug the remaining holes with the provided 8mm plugs.