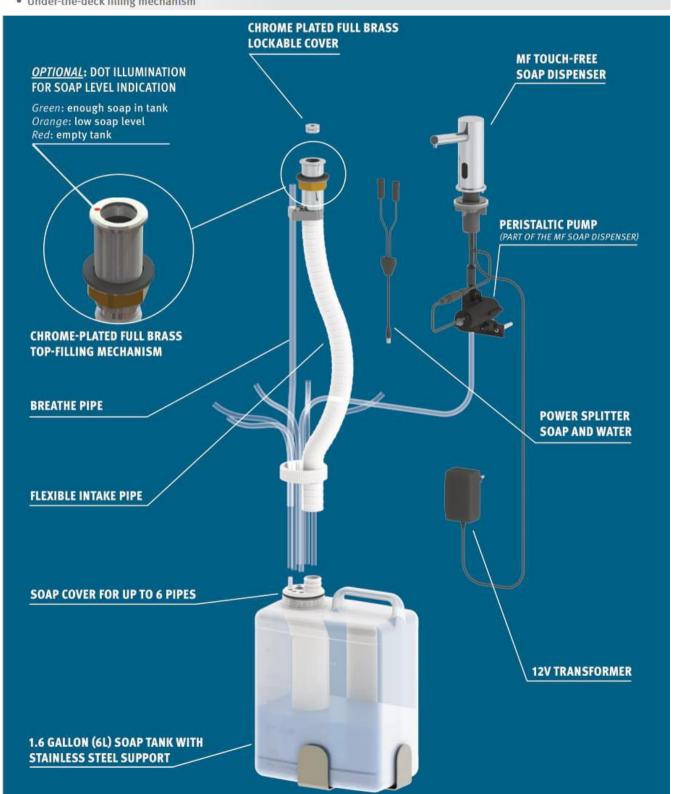

#### Application:

Stern's Top filling multifeed soap dispenser kit with level indication is simple, clean and quick to install. The LED incorporated in the top filling cap indicates the following levels of soap:

Green: soap in tank
Orange: low soap level
Red: empty tank

#### Use:

To fill in the soap tank, simply open the top filling cover using the special key provided and pour soap in. No need to remove the container from below the counter.

# **INSTALLATION**

TOP MULTIFEED KIT

 $\binom{7}{7}$ 

Connect the breathe pipe to the breathe nozzle in the cap. Ensure both the breathe pipe and the corrugated tube are connected to the top filling unit by means of the clip.

8

Cut the soap pipe coming from the Multifeed soap dispenser to the right length as required by the installation.

In order for the pipe to reach the bottom of the tank, make sure that the end of the pipe is approximately 2 cm longer than the tank inner base.

Insert the Multifeed soap dispensers' pipes into the holes of the soap tank cap. Ensure the soap pipes reach the bottom of the soap tank and are not bent or curved.

NOTE: The Top filling Multifeed Kit enables installing up to 6 soap dispensers simultaneously. When installing less than 6 soap dispensers, make sure to plug the remaining holes with the provided 8mm plugs.