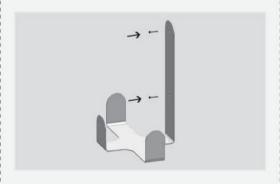

# **INSTALLATION**

TOP MULTIFEED KIT

 $\binom{7}{7}$ 

Connect the breathe pipe to the breathe nozzle in the cap. Ensure both the breathe pipe and the corrugated tube are connected to the top filling unit by means of the clip.