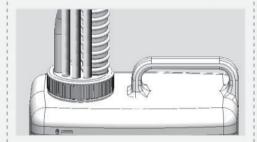

Place the top filling kit into the hole in the deck or lavatory and secure it in place using the flat seal, disk and nut.

If you are using the soap tank support fix it to the desired location.

**NOTE:** Keep in mind the maximum distance between the Multifeed dispenser pump and the Multifeed Kit should not exceed 3 meters.

Place the soap tank under the deck or into the tank support.