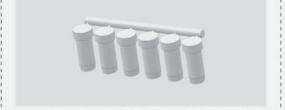

#### TOP FILLING MULTIFEED KIT WITH LEVEL INDICATION Touch Free Soap Dispensers Ref # 07220152

Top filling kit for multiple soap dispensing with soap level indication. Supports up to six soap dispensers and can be combined with Stern's deck mounted or wall mounted soap dispensers. Includes a 6 liter soap tank, tank support and top filling mechanism with anti-theft cover. Lockable top button in high quality chrome plated finish. Supplied with power splitter to be connected to the MF soap dispenser transformer.

#### Features:

- · Allows multiple soap dispensers installation (up to six (6) dispensers) with a single 1.6 US gallon (6L) tank
- · Stainless Steel tank support

Insert the Multifeed soap dispensers' pipes into the holes of the soap tank cap. Ensure the soap pipes reach the bottom of the soap tank and are not bent or curved.

NOTE: The Top filling Multifeed Kit enables installing up to 6 soap dispensers simultaneously. When installing less than 6 soap dispensers, make sure to plug the remaining holes with the provided 8mm plugs.