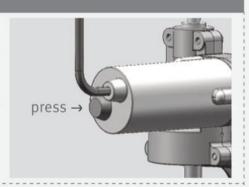

### STEP 2 - PRIMING THE SOAP

Press and hold the refill button located at the back of the pump assembly until soap is dispensed from the soap dispenser spout.

Alternately, press the FILL button on the soap or foam dispenser remote control (if available).