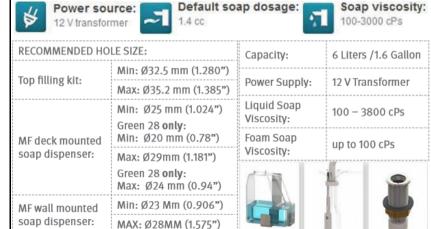

### SANITARY WARE SPECIFICATION SHEET

Item Descriptions

Stern (Israel) "Multifeed Kits" Top filling kit for multiple soap dispensing with LED soap level

indication

Model Top Filling Multifeed Kit With Soap Level

Indication

Code Number 07220152

Finish Chrome Plated

Supplier Acme Sanitary Ware Co. Ltd

Mr. Eric Wong/ Mr. Don Yuen

Contact Tel/Fax (852) 2388-7171 / (852) 2710-8012

E-mail acme@acmesanitary.com.hk
Website www.acmesanitary.com.hk

#### TOP FILLING MULTIFEED KIT WITH LEVEL INDICATION Touch Free Soap Dispensers Ref # 07220152

Top filling kit for multiple soap dispensing with soap level indication. Supports up to six soap dispensers and can be combined with Stern's deck mounted or wall mounted soap dispensers. Includes a 6 liter soap tank, tank support and top filling mechanism with anti-theft cover. Lockable top button in high quality chrome plated finish. Supplied with power splitter to be connected to the MF soap dispenser transformer.

#### Application:

Stern's Top filling multifeed soap dispenser kit with level indication is simple, clean and quick to install. The LED incorporated in the top filling cap indicates the following levels of soap:

Green: soap in tank
Orange: low soap level
Red: empty tank

#### Use:

To fill in the soap tank, simply open the top filling cover using the special key provided and pour soap in. No need to remove the container from below the counter.