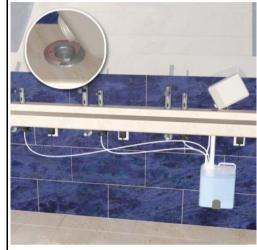

# **INSTALLATION**

TOP MULTIFEED KIT

Drill a hole in the deck or lavatory according to the top filling kit recommended hole size.

Remove the flat seal, disk and nut from the base of the top filling kit.

Recommended hole size

Place the top filling kit into the hole in the deck or lavatory and secure it in place using the flat seal, disk and nut.

If you are using the soap tank support fix it to the desired location.

**NOTE:** Keep in mind the maximum distance between the Multifeed dispenser pump and the Multifeed Kit should not exceed 3 meters.

Place the soap tank under the deck or into the tank support.