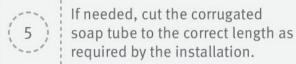

8

Cut the soap pipe coming from the Multifeed soap dispenser to the right length as required by the installation.

In order for the pipe to reach the bottom of the tank, make sure that the end of the pipe is approximately 2 cm longer than the tank inner base.