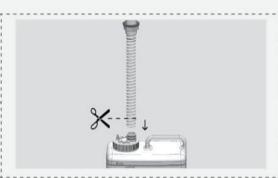

Place the soap tank under the deck or into the tank support.

# **INSTALLATION**

TOP MULTIFEED KIT

 $\binom{7}{7}$ 

Connect the breathe pipe to the breathe nozzle in the cap. Ensure both the breathe pipe and the corrugated tube are connected to the top filling unit by means of the clip.