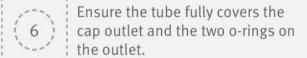

# **INSTALLATION**

TOP MULTIFEED KIT

 $\binom{7}{7}$ 

Connect the breathe pipe to the breathe nozzle in the cap. Ensure both the breathe pipe and the corrugated tube are connected to the top filling unit by means of the clip.